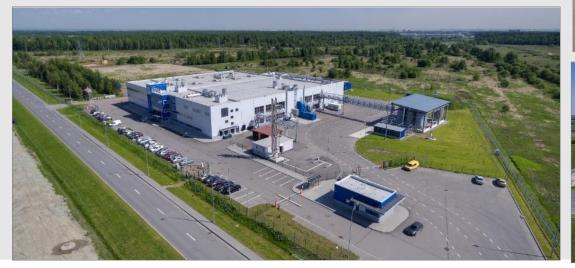

## Enterprises in the Industrial park Maryino

#### **TEKNOS**

Finnish family-owned company is one of Europe's leading suppliers of industrial coatings with a strong position in retail and architectural coatings.

Teknos factory in Maryino was opened on June 9th, 2015 and became the first newly built factory of Teknos in Russia.