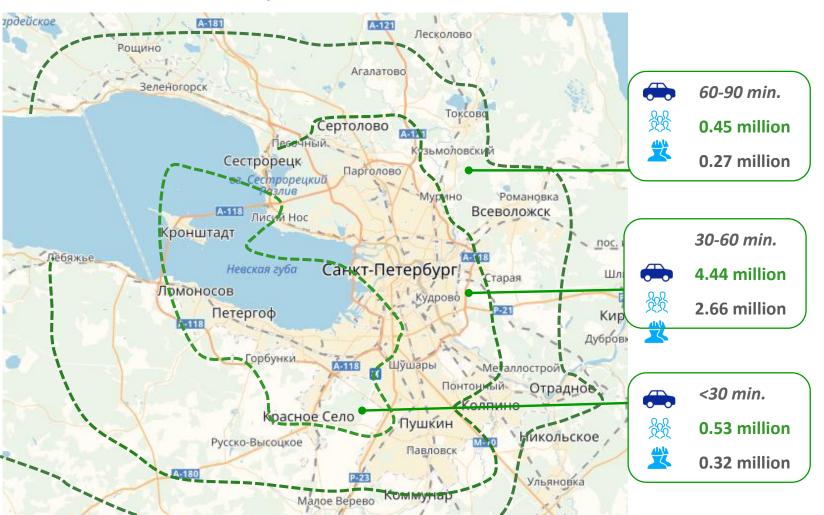

## Maryino parks Location

#### **Distances to Maryino park:**

- ✓ 2 km to Ring Way (KAD)
- ✓ 200 m to Ropsha road
- √ 300 m to public transport stop
- ✓ 20 min drive to metro station«Prospect Veteranov»
- ✓ 30 km to M-11 motorway
- √ 35 km to St.-Petersburg

  Sea Port
- ✓ 23 km to Bronka CargoSea Port
- ✓ 32 to Pulkovo Airport