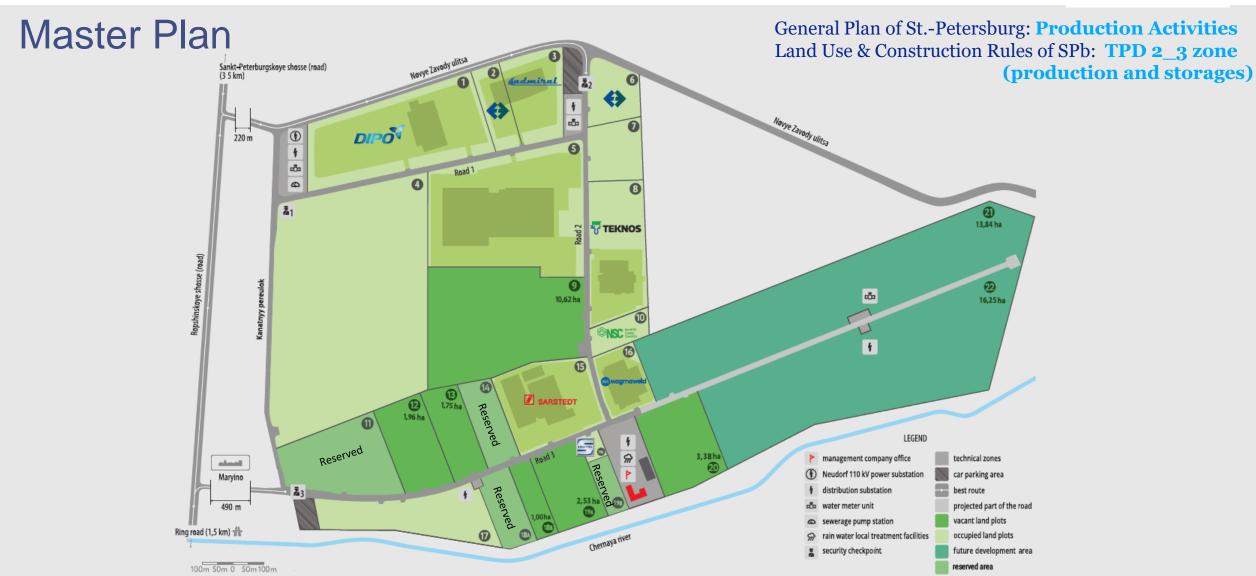

# Maryino Industrial park: 130 ha

## Maryino parks Location

#### **Distances to Maryino park:**

- ✓ 2 km to Ring Way (KAD)
- ✓ 200 m to Ropsha road
- √ 300 m to public transport stop
- ✓ 20 min drive to metro station«Prospect Veteranov»
- ✓ 30 km to M-11 motorway
- √ 35 km to St.-Petersburg

  Sea Port
- ✓ 23 km to Bronka CargoSea Port
- ✓ 32 to Pulkovo Airport

## Enterprises in the Industrial park Maryino

#### **TEKNOS**

Finnish family-owned company is one of Europe's leading suppliers of industrial coatings with a strong position in retail and architectural coatings.

Teknos factory in Maryino was opened on June 9th, 2015 and became the first newly built factory of Teknos in Russia.

#### **DIPO**

Joint venture of **Plastic Omnium** (France) and DSK (Russia) is one of the leading enterprises of automotive industry in Russia and CIS. The company is a leading producer of plastic fuel systems in Russia and a supplier of the biggest automotive OEMs.

#### **ADMIRAL**

Logistic group providing full range of transport, storage and logistic services in Russia and Kazakhstan. Since foundation in 1994 over 20 investment projects were successfully completed for Russian and foreign companies. The company is included in the register of federal customs services providers of the Russian Federation.

#### **SARSTEDT**

Family-owned German company Sarstedt is one of the world leaders in production of laboratory and medical devices. The company develops, produces and delivers the equipment and processed materials for medicine and science.

#### **MagmaWeld**

Magmaweld manufacturers the whole range of welding equipment and delivers it to more than 80 countries. The Company develops two main business trends: production of welding materials and production of welding equipment and consumables.

#### SCHOTTEL

Schottel is a German based producer of propulsion and control systems for shipbuilding,

www.schottel.de

#### **Energoproject**

Energoproject Company is a design and construction group of companies with the own production of steel structures in the industrial park Maryino.

www.gk-energoproekt.ru