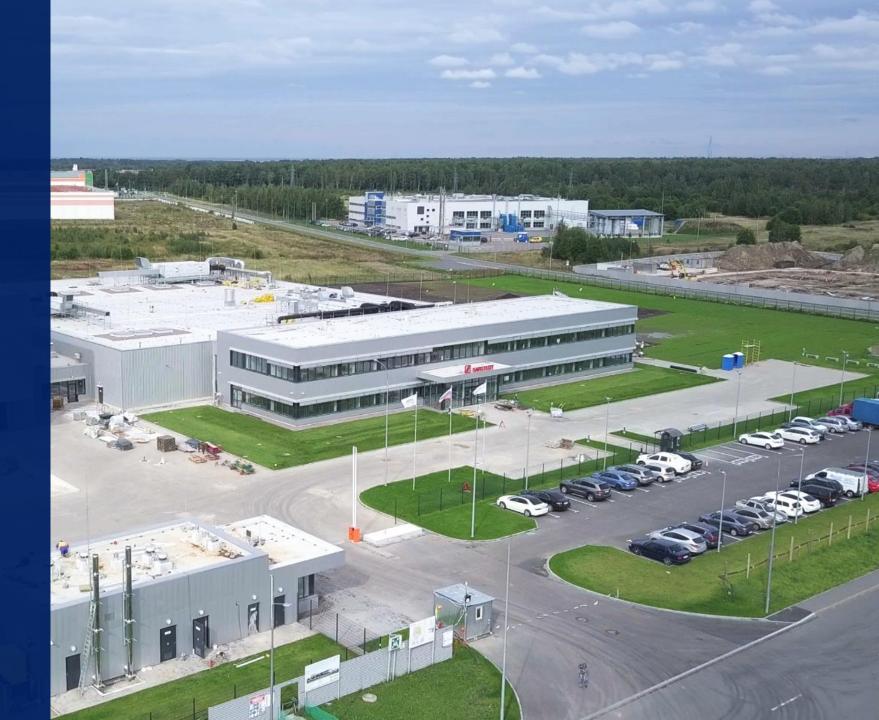

# Maryino Industrial park: 130 ha

## Maryino parks Location

#### **Distances to Maryino park:**

- ✓ 2 km to Ring Way (KAD)
- ✓ 200 m to Ropsha road
- √ 300 m to public transport stop
- ✓ 20 min drive to metro station«Prospect Veteranov»
- ✓ 30 km to M-11 motorway
- √ 35 km to St.-Petersburg

  Sea Port
- ✓ 23 km to Bronka CargoSea Port
- ✓ 32 to Pulkovo Airport