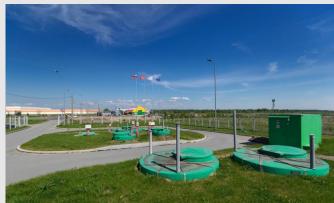

### Engineering Networks and reserved capacities

### Complete Engineering on Site

|   | Facility           | Total capacity  | Available capacity |
|---|--------------------|-----------------|--------------------|
| 4 | Power volume       | 30 MWt          | 21 MWt             |
|   | Gas Supply         | 4 966 m³/hour   | 4 500 m³/hour      |
|   | Water Supply       | 920 m³/day      | 780 m³/day         |
|   | Domestic Sewage    | 717 m³/day      | 750 m³/day         |
|   | Storm Water Sewage | 528 800 m3/year | 407 361 m3/year    |