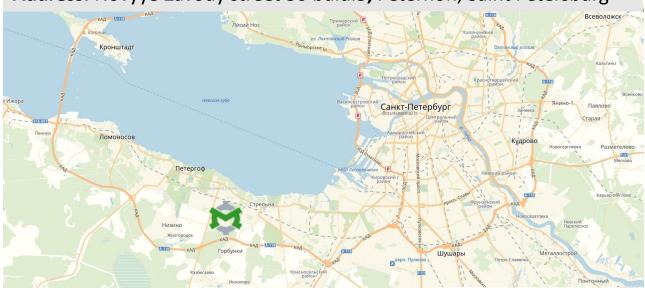

## Maryino parks Location

#### **Distances to Maryino park:**

- ✓ 2 km to Ring Way (KAD)
- ✓ 200 m to Ropsha road
- √ 300 m to public transport stop
- ✓ 20 min drive to metro station«Prospect Veteranov»
- ✓ 30 km to M-11 motorway
- √ 35 km to St.-Petersburg

  Sea Port
- ✓ 23 km to Bronka CargoSea Port
- ✓ 32 to Pulkovo Airport