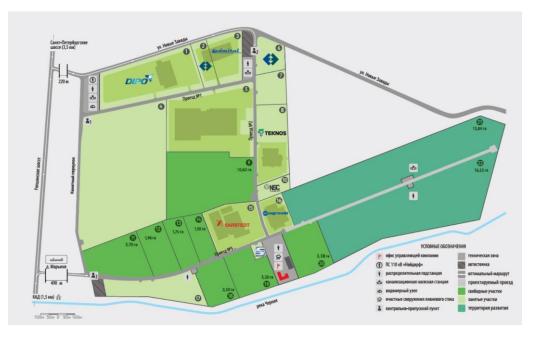

# Maryino Industrial park: 130 ha

## Enterprises in the Industrial park Maryino

### Engineering Networks and reserved capacities

### Complete Engineering on Site

|   | Facility           | Total capacity  | Available capacity |
|---|--------------------|-----------------|--------------------|
| 4 | Power volume       | 30 MWt          | 21 MWt             |
|   | Gas Supply         | 4 966 m³/hour   | 4 500 m³/hour      |
|   | Water Supply       | 920 m³/day      | 780 m³/day         |
|   | Domestic Sewage    | 717 m³/day      | 750 m³/day         |
|   | Storm Water Sewage | 528 800 m3/year | 407 361 m3/year    |