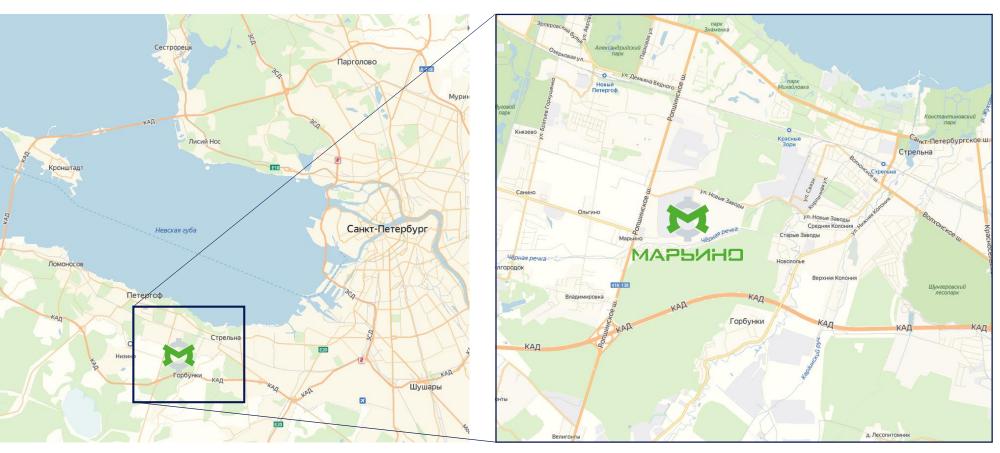

## Maryino parks Location

#### **Distances to Maryino park:**

- ✓ 2 km to Ring Way (KAD)
- ✓ 200 m to Ropsha road
- √ 300 m to public transport stop
- ✓ 20 min drive to metro station«Prospect Veteranov»
- ✓ 30 km to M-11 motorway
- √ 35 km to St.-Petersburg

  Sea Port
- ✓ 23 km to Bronka CargoSea Port
- ✓ 32 to Pulkovo Airport